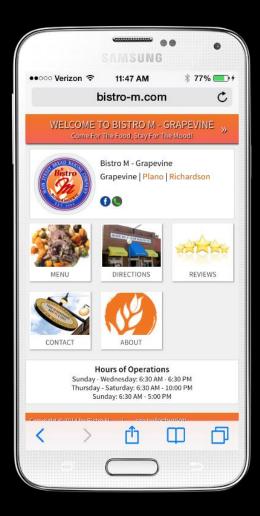

### Mobile vs. Website

### bistro-m.com

### themainbakery.com

### Mobile Results

### www.themainbakery.com

\* 77%

REVIEWS

C

## Need Mobile -friendly Site

- Optimize with local user-intent search terms
- Streamline menu
- Quick load time
- Click-to-call
- Click-to-share on social media
- Store locator directions and maps
- QR codes
- Mobile coupons