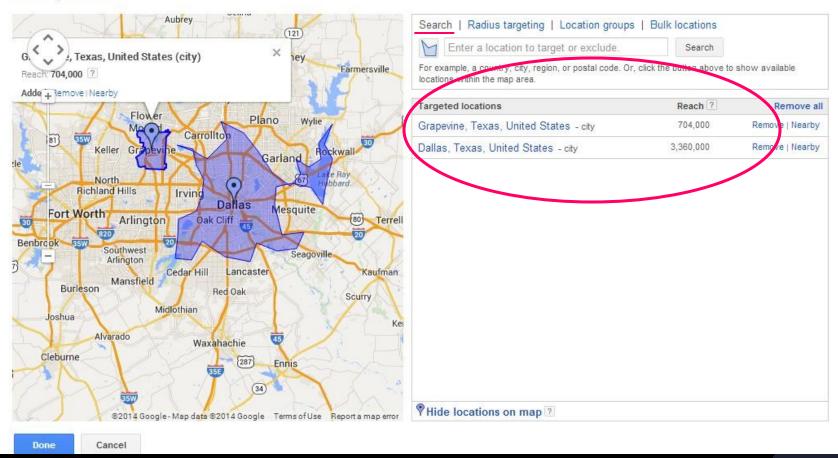

#### Select locations

Enter countries, states/regions, metro areas, or postal codes. Limit your reach to any combination of locations currently available. Learn more

| albu        |                      | or                                        | Import multiple locat | ions |  |  |
|-------------|----------------------|-------------------------------------------|-----------------------|------|--|--|
| Metro area  | Albuquerque-Santa F  | Fe NM, USA                                |                       |      |  |  |
|             | Albury, New South W  | Albury, New South Wales, Australia        |                       |      |  |  |
|             | Alburquerque, Badaj  | Alburquerque, Badajoz, Extremadura, Spain |                       |      |  |  |
|             | Albudeite, Murcia, M | Albudeite, Murcia, Murcia, Spain          |                       |      |  |  |
| Postal code | 05440, VT, USA       |                                           |                       |      |  |  |
|             | 52202, IA, USA       | 52202, IA, USA                            |                       |      |  |  |
|             | 87109, NM, USA       | 87109, NM, USA                            |                       |      |  |  |
|             | 06170, Badajoz, Extr | emadura, <mark>S</mark> pain              |                       | -    |  |  |

#### Select additional targeting criteria.

Users falling into any of the categories below will be targeted.

+ Add keywords