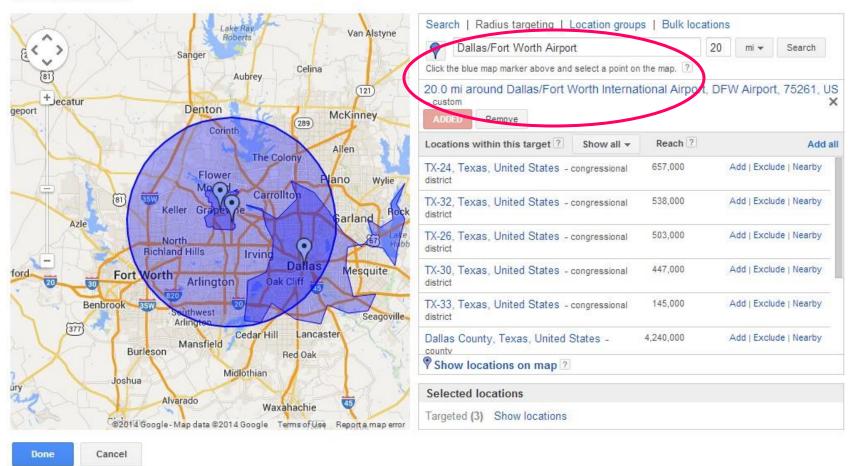

## Location Targeted SEO

### What Search Engines Want

- Relevance
- Title & page description tags
- Inbound link quality & traffic
- Social media & press release history
- Recency & frequency of postings
- Search terms in specific places
- Site traffic, download time, other

### Mobile Search Different

- Location ranks search results (zip code, GPS)
- Context determined by
  - what users are doing
  - urgency
  - o past history on mobile device
- Time sensitive results
  - triggered by real-time need
  - shorter window of opportunity
- More local-intent search terms are used