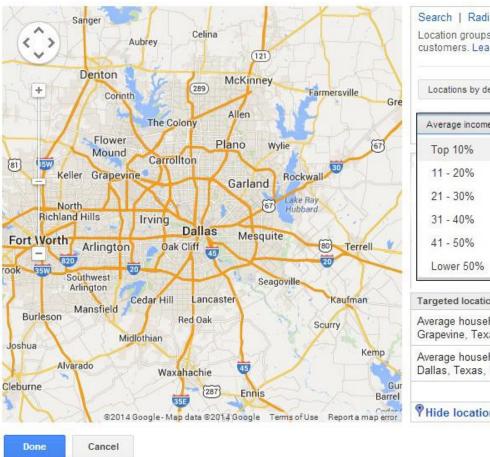

## Why Maps Matter

- They are FREE!
- Can include offers and ad content
- Easy for users to understand
- Used for mobile search
- May require separate submission