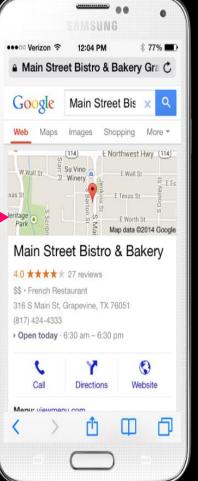

## Why Maps Matter

- They are FREE!
- Can include offers and ad content
- Easy for users to understand
- Used for mobile search
- May require separate submission