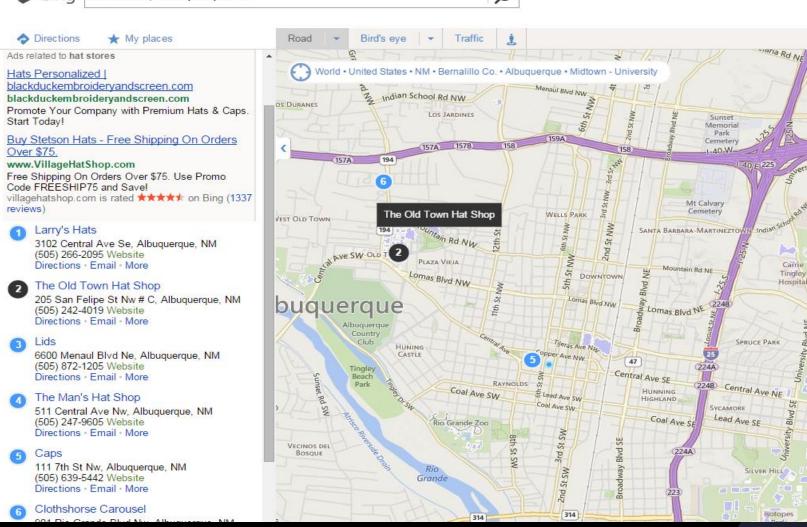

G |
|--------|------|--------|------|--------|---------|-----------|---|
| YAHOO! |      |        |      |        | Albuque | erque, NM |   |
|        |      |        |      |        |         |           |   |



#### We Make Carpet Shopping Simple. View Our Vast Rug Selection Now.



### Tribal World Rugs & More

Is this your business? Verify your listing

8212 Pan American Fwy Ne, Albuquerque, NM 87113 Cross Streets: Near the intersection of Pan American Fwy NE and Carmel Ave NE Neighborhoods: Business Parkway/Academy Acres

\* \* \* \* \* Suzanne B. 11/27/2014

I bought a beautiful rug from Michael at a Farmer's Market. He gave me a good experience talking to him about rugs. I plan to buy another rug from him again s

### Bing Local bingplaces.com

Ω

hat stores, albuquerque nm

bina



### **Google My Business**

(formerly Google Places for Businesses) google.com/business

### Get your business on Google for free

New – Google My Business connects you directly with customers, whether they're looking for you on Search, Maps or Google+.

Get on Google



## Google My Business

• Update business listing on one dashboard

- Google Maps, Search and Google+)
- Add photos
- Connect with customers on Google+ page
- Receive reviews from across the web; respond to Google reviews
- Custom insights about how often business information is seen and where
- Integrates with AdWords Express, a streamlined version of AdWords

# Constant of the second of the



### Create Google+ Page



Dandelion Chocolate commandeers new Mission factory

nsidescoopsf.sfgate.com/.../dandelion-chocolate.