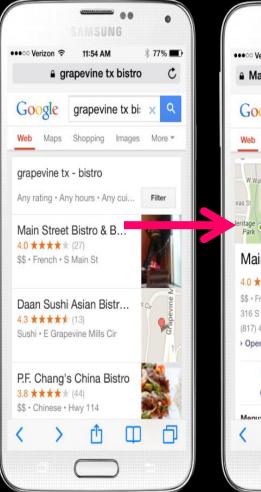

### Mobile Search Different

- Location ranks search results (zip code, GPS)
- Context determined by
  - what users are doing
  - urgency
  - o past history on mobile device
- Time sensitive results
  - triggered by real-time need
  - shorter window of opportunity
- More local-intent search terms are used

### Voice search uses different words

(in the form of a question)

- Device limitations
  - small screens
  - Iack of physical keyboard
  - o patchy connections
  - incompatible w/ Flash on some devices

Mobile apps:

 content available only in a native application invisible to search engines