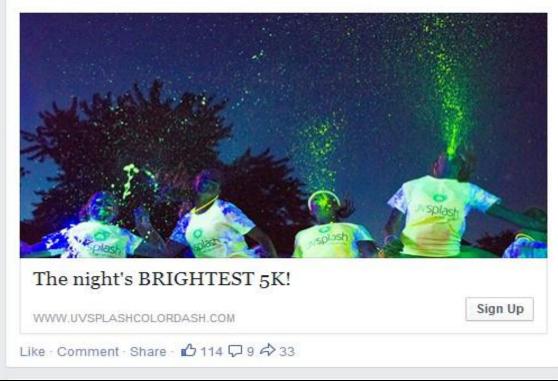

### **Facebook Promoted Post**

Suggested Post

UV Splash COLOR DASH Sponsored - @

|     | I ilea | Dage |
|-----|--------|------|
| 180 | LIKe   | Page |

The UV Splash is coming to ABQ 8/9. Register today using the code UV20 & save 20%