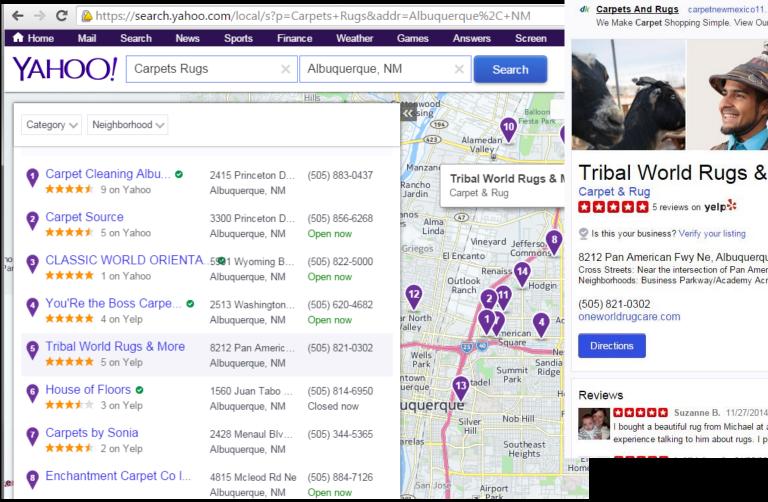

### Yahoo! Local

### listings.local.yahoo.com

| 🔒 Home | Mail | Search | News | Sports | Finance | Weather   | G |
|--------|------|--------|------|--------|---------|-----------|---|
| YAHOO! |      |        |      |        | Albuque | erque, NM |   |
|        |      |        |      |        |         |           |   |

#### We Make Carpet Shopping Simple. View Our Vast Rug Selection Now.

### Tribal World Rugs & More

Is this your business? Verify your listing

8212 Pan American Fwy Ne, Albuquerque, NM 87113 Cross Streets: Near the intersection of Pan American Fwy NE and Carmel Ave NE Neighborhoods: Business Parkway/Academy Acres

\* \* \* \* \* Suzanne B. 11/27/2014

I bought a beautiful rug from Michael at a Farmer's Market. He gave me a good experience talking to him about rugs. I plan to buy another rug from him again s