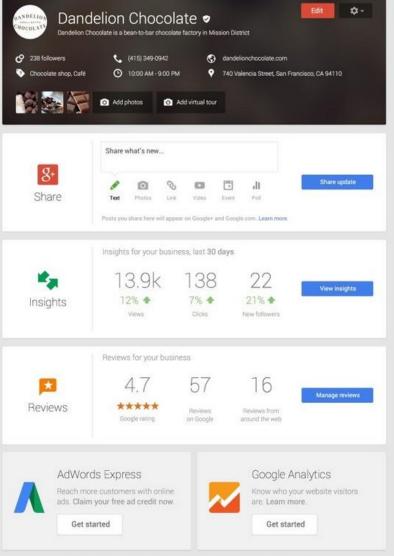

## Google My Business

• Update business listing on one dashboard

- Google Maps, Search and Google+)
- Add photos
- Connect with customers on Google+ page
- Receive reviews from across the web; respond to Google reviews
- Custom insights about how often business information is seen and where
- Integrates with AdWords Express, a streamlined version of AdWords