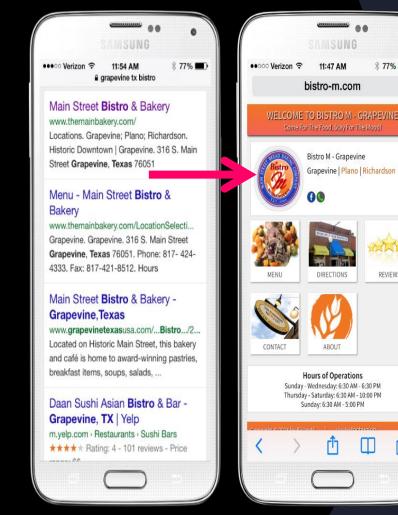

### Mobile vs. Website

### bistro-m.com

### themainbakery.com

### Mobile Results

### www.themainbakery.com

\* 77%

REVIEWS

C