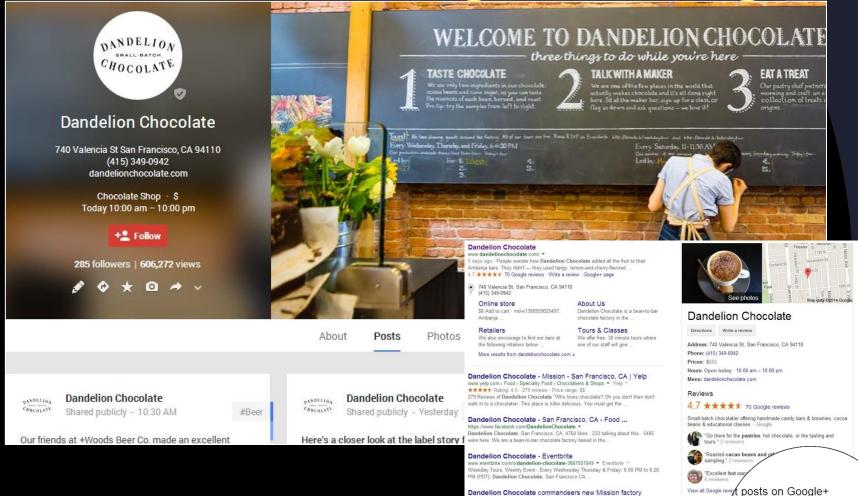

### Create Google+ Page

Dandelion Chocolate commandeers new Mission factory

nsidescoopsf.sfgate.com/.../dandelion-chocolate... · San Francisco Chr. May 23, 2014 - With a waiting list of over 300 potential wholesalers, San Francisco's Dandelion Chocolate is in big-time expansion mode. Dandelion will open

#### Dandelion Chocolate | David Lebovitz

www.davidlebovitz.com/2013/02/dandelion-chocolate-san-francisco/ Feb 7, 2013 - Dandelion Chocolate is s bean-to-bar chocolate maker San Francisco making tablets of single-origin chocolates from various countries

© 2015 Watermelon Mountain Web Marketing

our Madagascar nitry beer with our Madagascar nibs! Get a ast h party tonight at +Cerveceria de MateVez

Dandelion Chocolate

285 followers · Shared

Our friends at +Wends at +Woods Beer Co. made an excellent

publicly

More reviews:

Recent post

Dandeli

8+ Follow