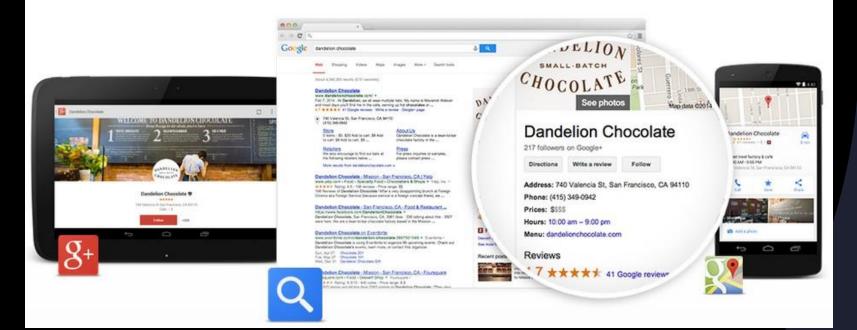

### **Google My Business**

(formerly Google Places for Businesses) google.com/business

### Get your business on Google for free

New – Google My Business connects you directly with customers, whether they're looking for you on Search, Maps or Google+.

Get on Google

## Google My Business

• Update business listing on one dashboard

- Google Maps, Search and Google+)
- Add photos
- Connect with customers on Google+ page
- Receive reviews from across the web; respond to Google reviews
- Custom insights about how often business information is seen and where
- Integrates with AdWords Express, a streamlined version of AdWords